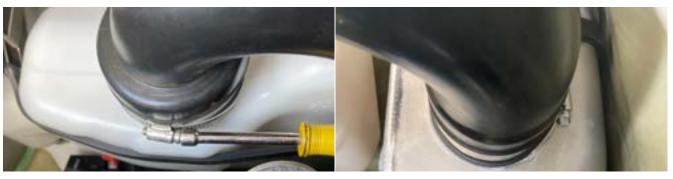

## INSTALLATION INSTRUCTIONS:

- **1.** Make sure ski is secure and on a flat surface. Remove lanyard and disconnect battery.
- **2.** Remove OEM cross over hose from water box to sound baffle. Retain OEM clamps.

**3.** Remove sound suppression baffle straps and elbow hose connected to thru-hull fitting. Discard baffle. Retain OEM clamp.

**4.** Install WORX Silicone hose to outlet and waterbox and secure with OEM clamps. DO NOT overtighten clamps.