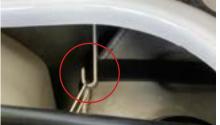

## INSTALLATION INSTRUCTIONS:

- **1.** Make sure ski is secure and on a flat surface. Remove lanyard and disconnect battery.
- **2.** Remove OEM cross over hose from water box to sound baffle. Retain OEM clamps.