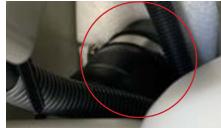

**3.** Remove sound suppression baffle straps and elbow hose connected to thru-hull fitting. Discard baffle. Retain OEM clamp.

**4.** Install WORX Silicone hose to outlet and waterbox and secure with OEM clamps. DO NOT overtighten clamps.