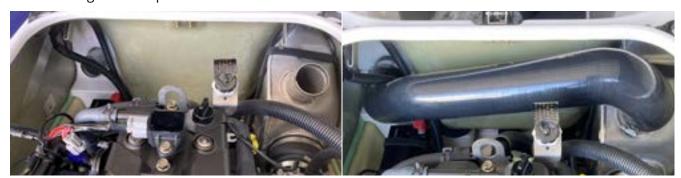

## INSTALLATION INSTRUCTIONS:

- **1.** Make sure ski is secure and on a flat surface. Remove lanyard and disconnect battery.
- **2.** Remove OEM cross over hose from water box to sound baffle. Retain OEM clamps.

**3.** Remove sound suppression baffle straps and elbow hose connected to thru-hull fitting. Discard baffle. Retain OEM clamp.

**4.** Install WORX Silicone hose to outlet and waterbox and secure with OEM clamps. DO NOT overtighten clamps.

**5.** Check ski for tools etc. Re-connect battery and run on flush hose to check for leaks.