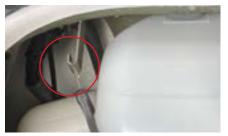

## INSTALLATION INSTRUCTIONS:

- **1.** Make sure ski is secure and on a flat surface. Remove lanyard and disconnect battery.
- **2.** Remove OEM cross over hose from water box to sound baffle. Retain OEM clamps.